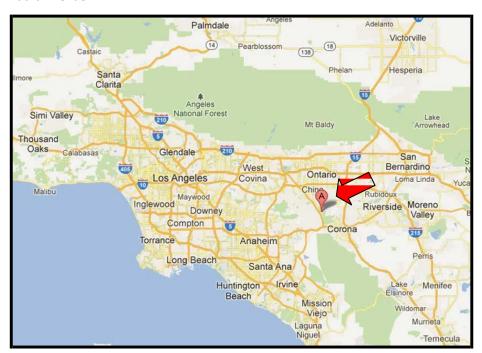

ASFA Silken Windhound Specialty
ASFA PHARAOH HOUND Specialty,
Singles LURE COURSING TRIAL & Lure
Chasing Instinct Test (for
non-sighthounds)
Limit on LCI stake of 10 dogs
REGION 10
SATURDAY, JANUARY 11, 2020
SUNDAY, JANUARY 12, 2020
PRADO DOG TRAINING FACILITY
17505 EUCLID AVENUE, CHINO, CA

### DIRECTIONS

**From Orange County:** Take the 55 North to the 91 East. Next, merge onto the 71 North. Then, take the Butterfield Ranch Road/Euclid Avenue (CA-83) exit. Turn right and the facility will be located on the right side 1/10 of a mile down Euclid Avenue.

From the Inland Empire: Take the 91 West onto the 71 North. Exit Butterfield Ranch Road/Euclid Avenue (CA-83) and make a right. The facility will be located on the right side 1/10 of a mile down Euclid Avenue.

**From San Gabriel Valley:** Take the 210 East to the 57 South. Then, transition on the 71 South towards Corona. Take the Butterfield Ranch Road/Euclid Avenue (CA-83) exit and turn left. The facility will be located on the right side 1/3 of a mile down Euclid Avenue.