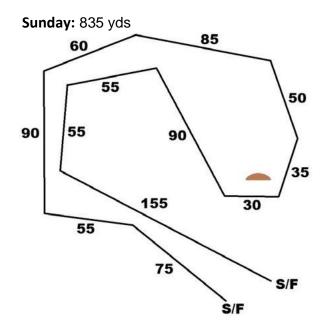

### FIELD AND COURSE PLANS

Average High: 70°

Field Surface: Mowed natural field

Fencing: Natural borders only, no direct fencing

### Saturday: 630 yds

CCA reserves the right to alter course plans as necessary.