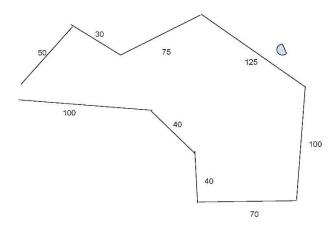

### FIELD AND COURSE PLANS

Average High: 70°

Field Surface: Mowed natural field

Fencing: Natural borders only, no direct fencing

### Saturday: 630 yds

CCA reserves the right to alter course plans as necessary.